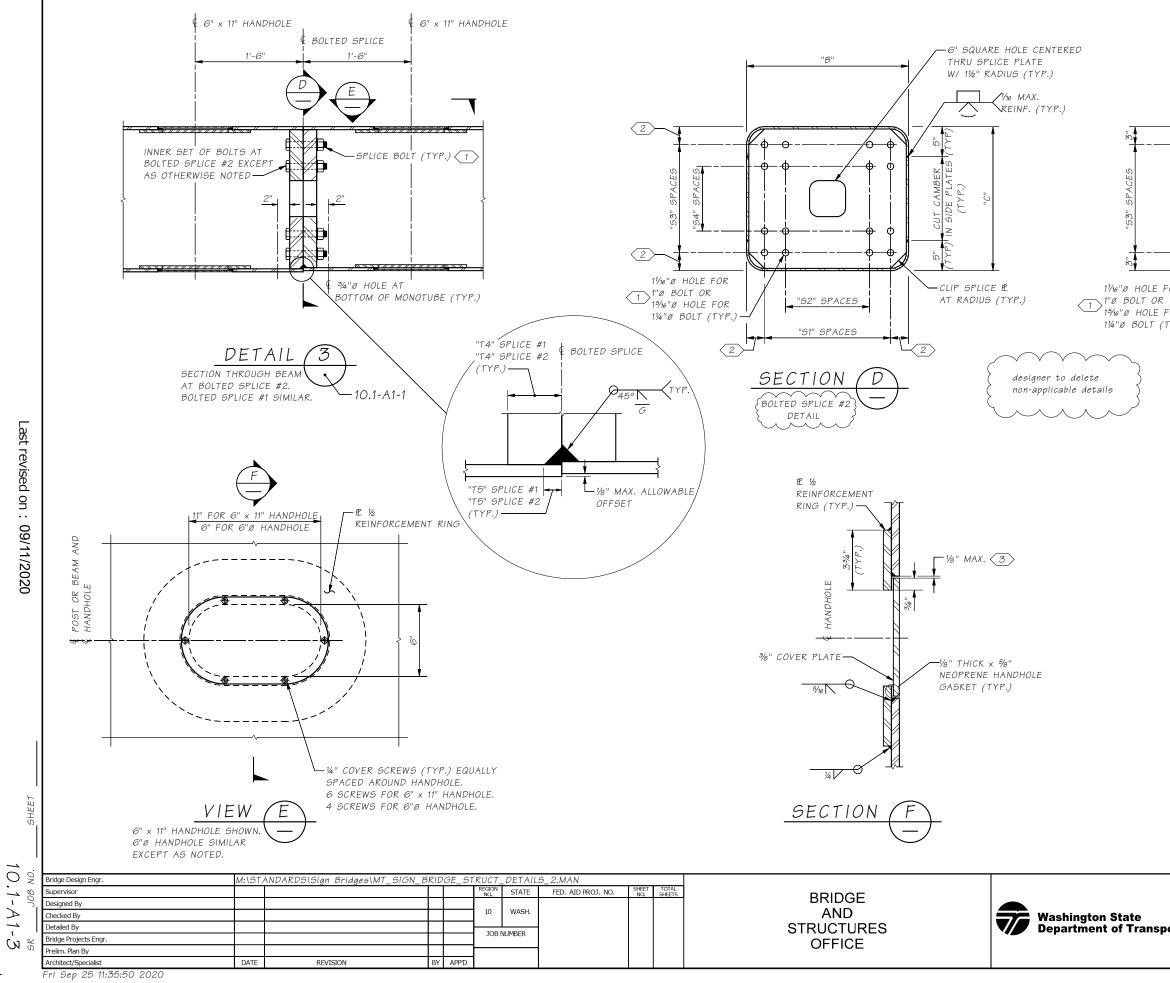

Last revised on : 09/11/2020

 $\rightarrow$ 

| <b>-</b>             | "B" — 9" SQUARE HOLE CEI<br>THRU SPLICE PLATE<br>W/ 3" RADIUS (TYP.)                              |                                 |
|----------------------|---------------------------------------------------------------------------------------------------|---------------------------------|
|                      | Уые МАХ.<br>REINF. (Т                                                                             | YP.)                            |
|                      | 5"<br><i>CUT CAMBER</i><br><i>(TYP)</i><br><i>(TYP)</i><br><i>(TYP)</i><br><i>(TYP)</i>           |                                 |
| FOR<br>FOR<br>(TYP.) | CLIP SPLICE IE<br>AT RADIUS (TYP.)<br>"S1" SPACES 3"                                              |                                 |
|                      | BECTION D                                                                                         |                                 |
| X                    |                                                                                                   |                                 |
|                      |                                                                                                   |                                 |
|                      |                                                                                                   |                                 |
|                      |                                                                                                   |                                 |
|                      | NOTES:<br>(1) 1"Ø SPLICE BOLT (TYP. UP TO 120'-0" SPANS)                                          |                                 |
|                      | 1¼"Ø SPLICE BOLT (TYP. 120' - 180' SPANS)<br><2 3" FOR 1"Ø SPLICE BOLT OR 2%" FOR 1¼"Ø SP<br>BOLT | LICE                            |
|                      | SEAL WITH APPROVED SEALANT AT INSTALLAT<br>HANDHOLES ON TOP OF BEAM ONLY.                         | ION OF                          |
| portation            | STANDARD MONOTUBE<br>SIGN STRUCTURES                                                              | BRIDGE<br>SHEET<br>NO.<br>SHEET |
| portation            |                                                                                                   |                                 |