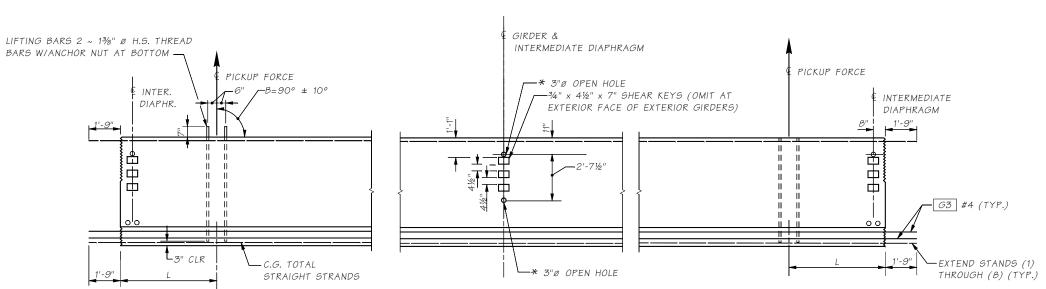

## GIRDER ELEVATION ~ MID-SEGMENT

\* OMIT HOLES AND PLACE INSERTS ON THE INTERIOR FACE OF EXTERIOR WEB. PLACE HOLES AND INSERTS PARALLEL TO SKEW. INSERTS SHALL BE 1"Ø MEADOWBURKE MX-3 HI-TENSILE, 1"Ø MEADOWBURKE FX-19 FERRULE INSERT, 1"Ø x 5½" WILLIAMS F22 OPEN FERRULE INSERT, 1"Ø x 4%" DAYTON-SUPERIOR F-62 FLARED THIN SLAB FERRULE INSERT OR APPROVED EQUAL.