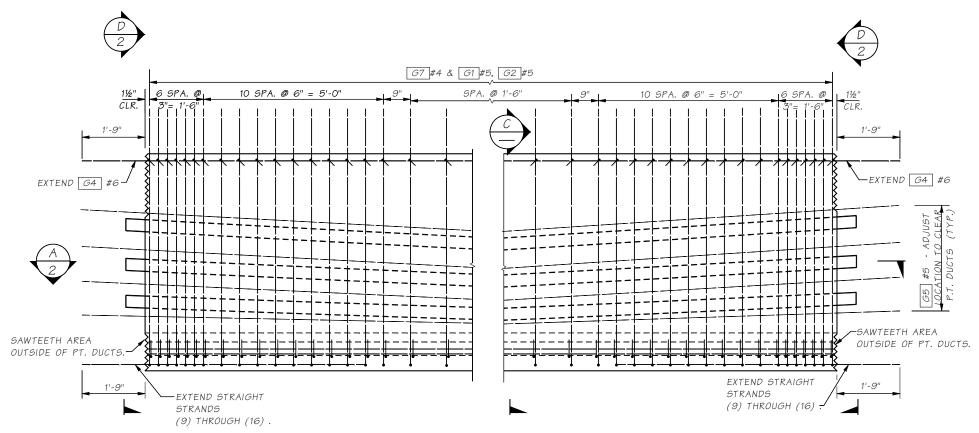

## TYPICAL MID-SEGMENT ELEVATION

| $\circ$ |                                                                                    |      |          |    |       |               |            |                    |              |                 |   |
|---------|------------------------------------------------------------------------------------|------|----------|----|-------|---------------|------------|--------------------|--------------|-----------------|---|
|         | dge Design Engr. M:\STANDARDS\Girders\PT Trapezoidal Tubs\PT_TRAPEZOIDAL TUB 4.MAN |      |          |    |       |               |            |                    |              |                 |   |
| OB      | Supervisor                                                                         |      |          | П  |       | REGION<br>NO. | STATE      | FED. AID PROJ. NO. | SHEET<br>NO. | TOTAL<br>SHEETS | 1 |
| ٦       | Designed By                                                                        |      |          |    |       |               | WASH.      |                    |              |                 | ĺ |
|         | Checked By                                                                         |      |          |    |       | 10            |            |                    |              |                 | ĺ |
| (1)     | Detailed By                                                                        |      |          |    |       | TODA          | II II ADED |                    |              |                 | ı |
|         | Bridge Projects Engr.                                                              |      |          |    |       | JOB NUMBER    |            |                    |              |                 | ĺ |
|         | Prelim. Plan By                                                                    |      |          |    |       |               |            |                    |              |                 | ĺ |
|         | Architect/Specialist                                                               | DATE | REVISION | BY | APP'D |               |            |                    |              |                 | ĺ |