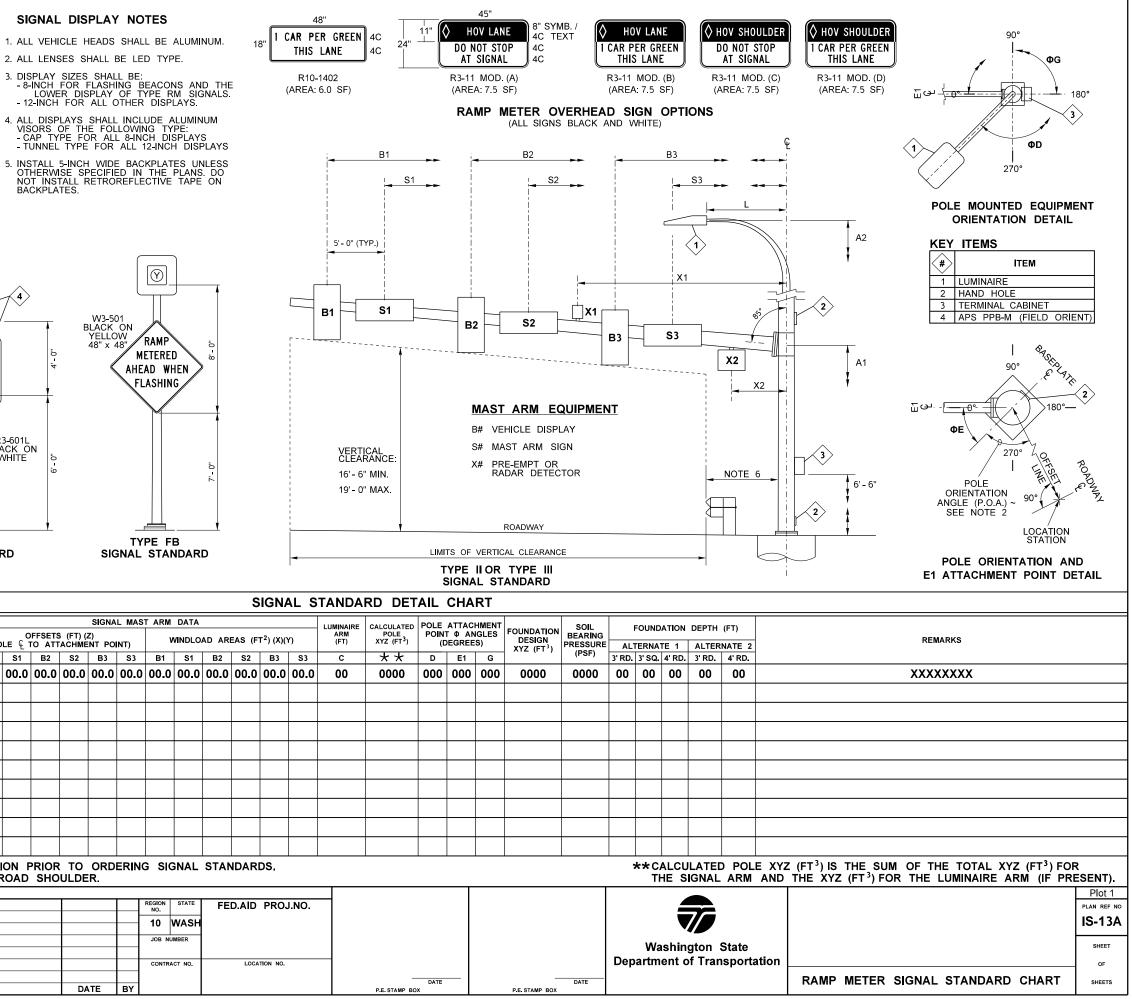

## SIGNAL STANDARD NOTES:

- VARIABLE/DYNAMIC MESSAGE SIGNS MAY NOT BE 1. INSTALLED ON THESE POLES.
- 2. POLE ORIENTATION ANGLE IS MEASURED BETWEEN THE STATION OFFSET LINE AND THE CENTER OF THE BASEPLATE FRONT. THE POLE HAND HOLE IS ALWAYS AT THE BACK OF THE BASEPLATE (180° ON THE BASEPLATE).
- B# POSITIONS HAVE TENONS INSTALLED AT POSITIONS 3. SHOWN IN CHART UNLESS TYPE N MOUNT REQUIRED.
- B# POSITIONS REQUIRING TYPE N MOUNTS AND ALL 4. OTHER MAST ARM WIRED DEVICES SHALL HAVE MAST ARM FIELD DRILLED AND PLASTIC SPLIT BUSHING INSTALLED FOR CABLE ENTRANCE.
- S# POSITIONS SHALL HAVE SIGNS FIELD INSTALLED. 5. SEE STANDARD PLAN G-30.10 FOR DETAILS.
- FACE OF POLE SHALL BE A MINIMUM OF THE 6. REQUIRED DEFLECTION DISTANCE SHOWN IN DESIGN MANUAL EXHIBIT 1610-3 FROM THE APPLICABLE BARRIER - OR 2'- 0" FROM FACE OF CURB, EDG SHOULDER, OR BACK OF BARRIER - WHICHEVER LONGER.
- 7. SEE STANDARD PLAN J-20.01 FOR REQUIRED F ID TAGS.
- 8. USE OF TYPE III SIGNAL STANDARD REQUIRES TYPE BX TRANSFORMER CABINET TO PROVIDE SOURCE OF POWER TO ALL EQUIPMENT ON PO
  - NON-WINDLOAD DEVICES LOC. DEVICE OFFSET X1 EVP DET. 00.0 X2 RADAR DET. 00.0