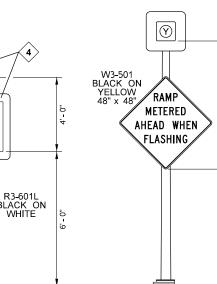

| E<br>GE OF<br>R IS                        | 4                                         |          |
|-------------------------------------------|-------------------------------------------|----------|
| POLE                                      |                                           | 4' - 0"  |
| USE OF<br>SINGLE<br>OLE                   |                                           |          |
| STOP<br>HERE ON<br>RED<br>I CAR PER GREEN | STOP<br>HERE ON<br>RED<br>I CAN PER GREEN | 6' - 0'' |
|                                           | TYPE RM                                   |          |