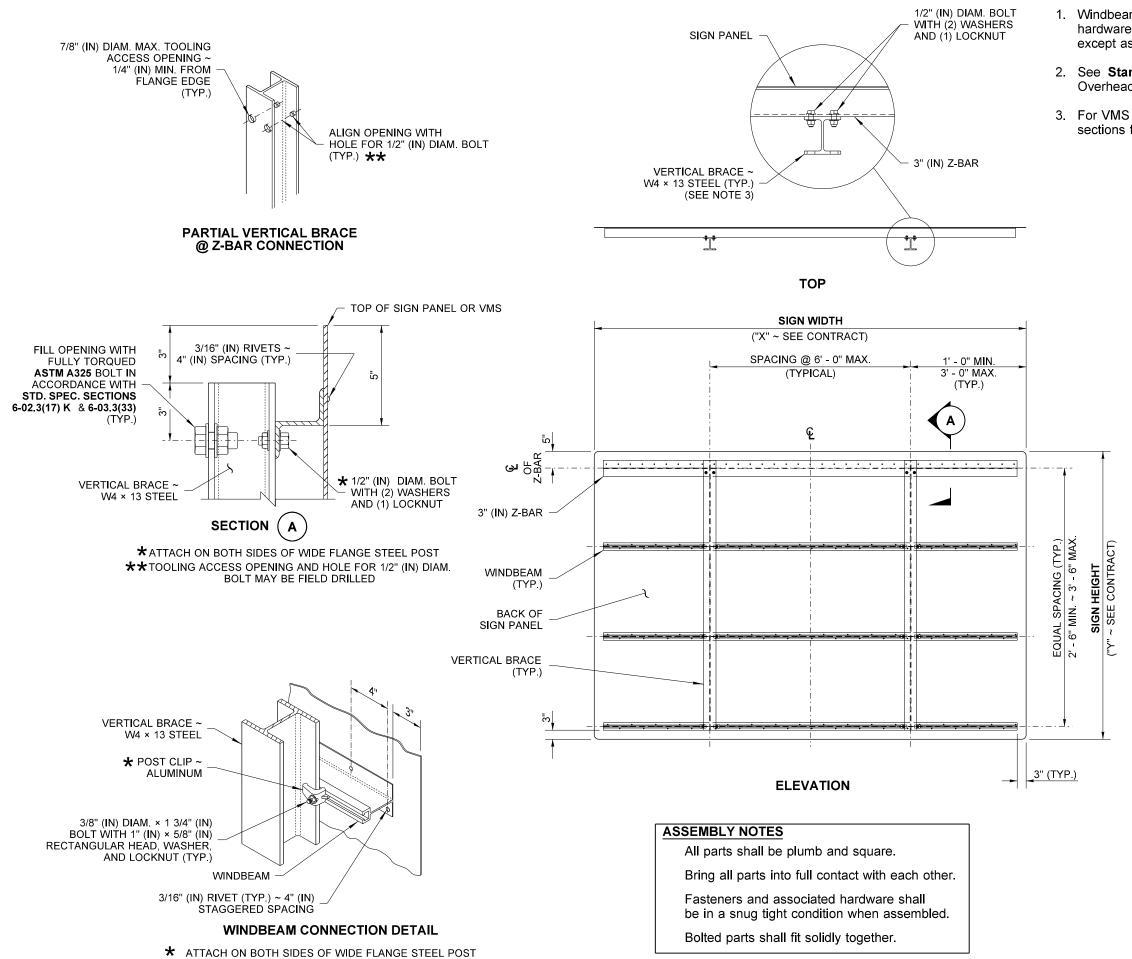

## NOTES

1. Windbeam and 3" (IN) Z-Bar are aluminum. All nuts, bolts, washers, and other hardware shall be stainless steel per **Standard Specification Section 9-28.11**, except as noted. Galvanize all non-stainless steel parts.

2. See **Standard Plan G-90.20** (Monotube), or G**-90.30** (Truss) for additional Overhead Sign Mounting details.

3. For VMS mounting, the Contractor may substitute W6 × 12 steel or W8 × 13 steel sections for the Vertical Brace W4 × 13 steel.