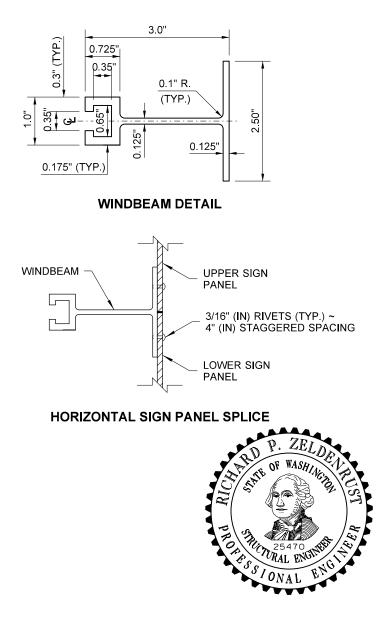

## NOTES

1. Windbeam and 3" (IN) Z-Bar are aluminum. All nuts, bolts, washers, and other hardware shall be stainless steel per **Standard Specification Section 9-28.11**, except as noted. Galvanize all non-stainless steel parts.